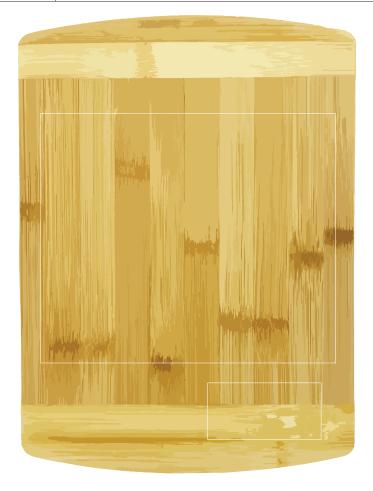

#### **Print Method**

□ Screen Print: 130mm W x 110mm H □ Laser Engrave: 50mm W x 25mm H

QTY: